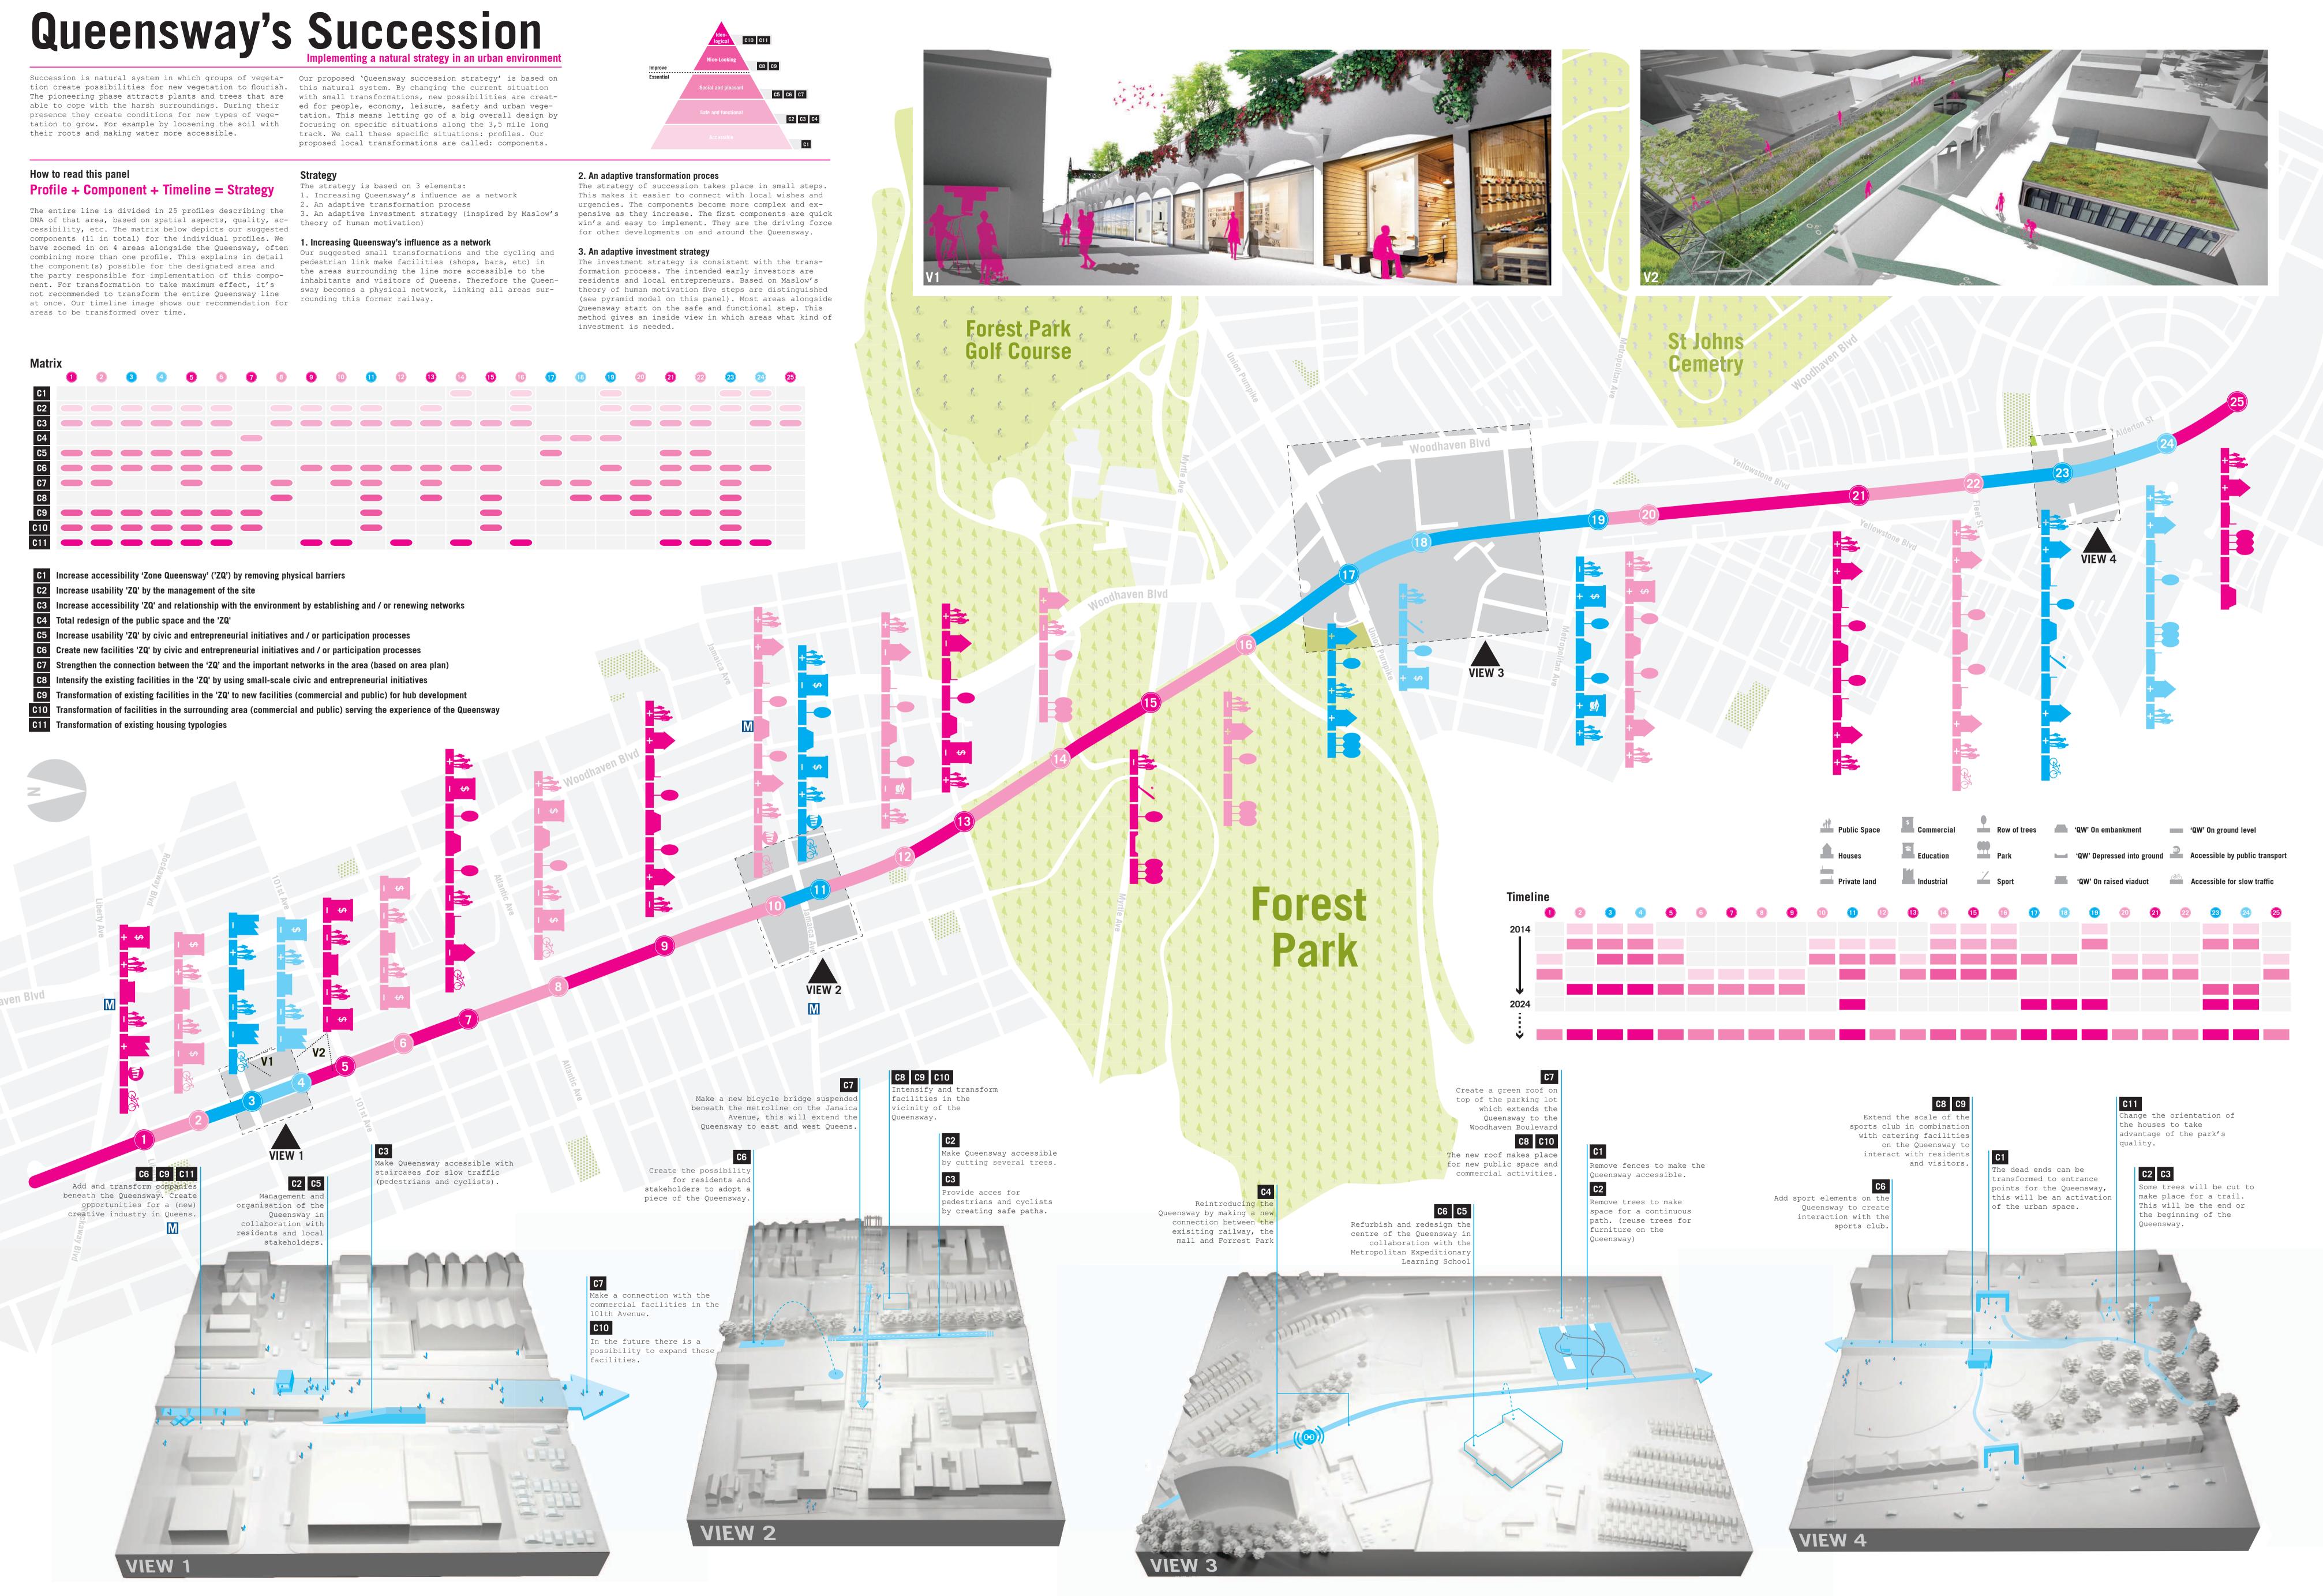

# Implementing a natural strategy in an urban environm

| Matri      | X |   |   |   |   |   |   |   |   |    |    |    |    |    |    |    |    |    |    |    |    |
|------------|---|---|---|---|---|---|---|---|---|----|----|----|----|----|----|----|----|----|----|----|----|
|            | 1 | 2 | 3 | 4 | 5 | 6 | 7 | 8 | 9 | 10 | 11 | 12 | 13 | 14 | 15 | 16 | 17 | 18 | 19 | 20 | 21 |
| <b>C</b> 1 |   |   |   |   |   |   |   |   |   |    |    |    |    |    |    |    |    |    |    |    |    |
| <b>C2</b>  |   |   |   |   |   |   |   |   |   |    |    |    |    |    |    |    |    |    |    |    |    |
| C3         |   |   |   |   |   |   |   |   |   |    |    |    |    |    |    |    |    |    |    |    |    |
| <b>C</b> 4 |   |   |   |   |   |   |   |   |   |    |    |    |    |    |    |    |    |    |    |    |    |
| <b>C</b> 5 |   |   |   |   |   |   |   |   |   |    |    |    |    |    |    |    |    |    |    |    |    |
| <b>C</b> 6 |   |   |   |   |   |   |   |   |   |    |    |    |    |    |    |    |    |    |    |    |    |
| <b>C7</b>  |   |   |   |   |   |   |   |   |   |    |    |    |    |    |    |    |    |    |    |    |    |
| <b>C</b> 8 |   |   |   |   |   |   |   |   |   |    |    |    |    |    |    |    |    |    |    |    |    |
| <b>C</b> 9 |   |   |   |   |   |   |   |   |   |    |    |    |    |    |    |    |    |    |    |    |    |
| <b>C10</b> |   |   |   |   |   |   |   |   |   |    |    |    |    |    |    |    |    |    |    |    |    |
| C11        |   |   |   |   |   |   |   |   |   |    |    |    |    |    |    |    |    |    |    |    |    |
|            |   |   |   |   |   |   |   |   |   |    |    |    |    |    |    |    |    |    |    |    |    |

Transformation of facilities in the surrounding area (commercial and public) serving the experience of the Queensway